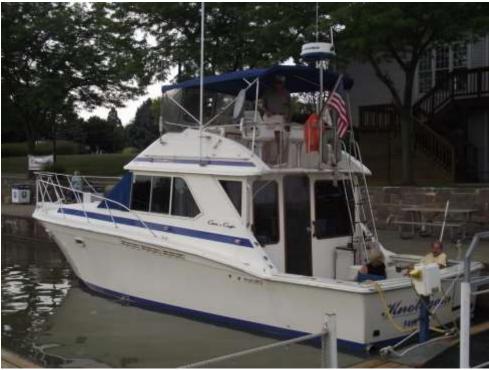

Rendezvous Registration Tent

Our Rendezvous flagship "On Time", a 1964 38' Express Owner: Bryan & Julie Huntley

Our Rendezvous flagship "On Time", a 1964 38' Express

#### Owner: Bryan & Julie Huntley

Byran's piloting skills were on display as he backed this boat into this very difficult spot. Amazing

1967 38' Express CHANGING CHANNELS Owner: Matt & Jennifer O'Donnell