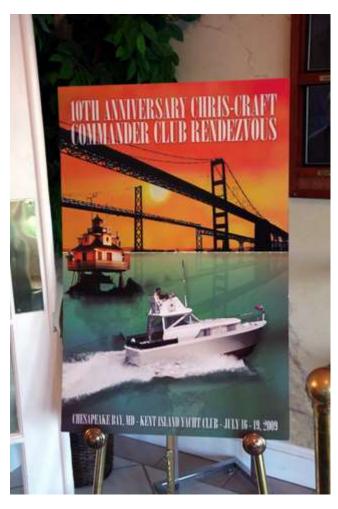

## 2009 Rendezvous Chesapeake Bay, MD July 16 - 19 10th Anniversary

Kent Island Yacht Club

Hosts: Eileen Powers & Fred Delavan, Scott Cadle & Meetu Kaul, Norah Dahlen, Jack & Pat Shield, Rob & Diane Schiller