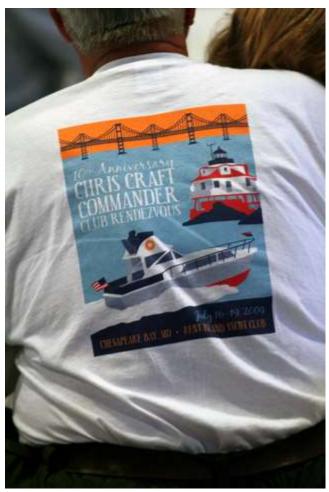

## 2009 Rendezvous Chesapeake Bay, MD July 16 - 19 10th Anniversary

Kent Island Yacht Club

Hosts: Eileen Powers & Fred Delavan, Scott Cadle & Meetu Kaul, Norah Dahlen, Jack & Pat Shield, Rob & Diane Schiller

Pat C Jean 47 Commander owned by Ed Fry and Mark McCullough

Norah Dahlen

Morland Trivia

Liz Branstetter, Julie Orphal, Dahls

MJ IV 55 55 owned by the Mathias family

Endeavor 31 owned by Darin H.

Event shirt