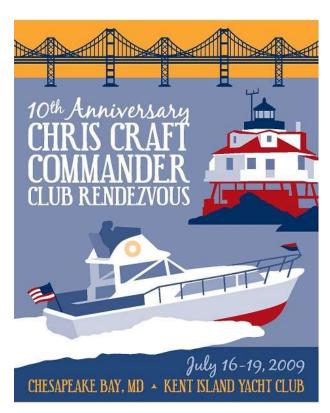

## 2009 Rendezvous Chesapeake Bay, MD July 16 - 19 10th Anniversary

Kent Island Yacht Club

Hosts: Eileen Powers & Fred Delavan, Scott Cadle & Meetu Kaul, Norah Dahlen, Jack & Pat Shield, Rob & Diane Schiller