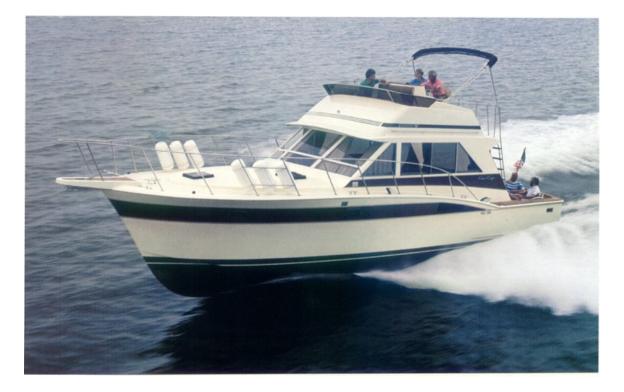

Attached to this email you will find a handful of images taken from a brochure published by Murray Industries, the owner of Chris Craft at that time. This is all we really know about the boat. We do not have manuals, parts or engineering data for boats built during this era.

## 422 COMMANDER SPORT SEDAN General:

Anchor, w/line & deck pipe Bottom paint, anti-fouling Bow pole & burgee Bow pulpit, w/rail Chocks, p & s Coaming, cockpit, padded vinyl Cockpit, fiberglass Command Bridge<sup>®</sup> including: Engine instrumentation tachometer, water temperature, oil pressure, voltmeter, alarms, transmission Hour meters 4" lighted compass Rails, stainless steel Seat, forward facing w/cushion Seat, helm (2) Windscreen Covering boards, teak, aft Pole & flag, stern Privacy cover, windshield Transom door Trim tabs Windows, cabin side, sliding w/screens