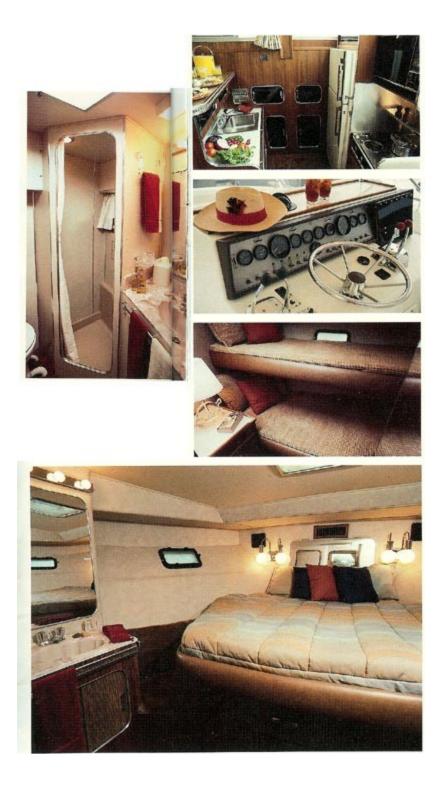

## Electrical:

Rectifier, 20 amps, auto charge (2) & disconnect Wiring, dockside, (1) 115V AC 30 amp inlet, starboard, including (1) 50' ship to shore cable & cabin outlets, circuit breaker panel Generator: 12 kw, diesel, fresh water cooled, remote start station, indicator light w/sound shield, muffler, fuel filter, or Onan 61/2 kw standard w/gas Interior: Bed, double, w/spread, master stateroom Berths, w/mattress & spreads, guest stateroom Blower, exhaust, head Draperies, except windshield Glass, tinted, deckhouse Lights, throughout, 12V Lockers Mirrors Refrigerator, 15 cu.ft., 2-door, w/freezer & automatic icemaker Screens, cabin window, p & s Shower, w/removable head & flex tube, sump pump, light Sink, lavatory Sink, stainless steel, galley Teak parquet floor, galley & head Toilet, electric, w/dockside discharge & holding tank Wardrobes, staterooms