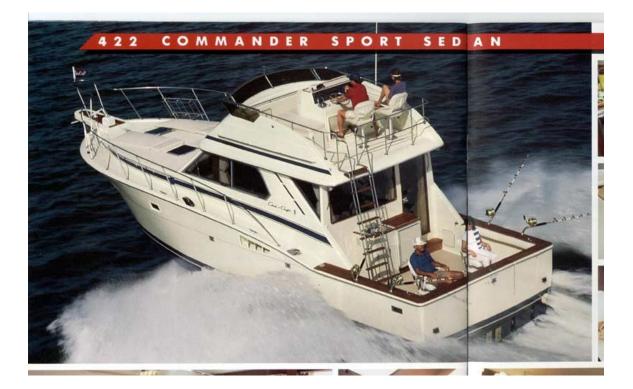

Attached to this email you will find a handful of images taken from a brochure published by Murray Industries, the owner of Chris Craft at that time. This is all we really know about the boat. We do not have manuals, parts or engineering data for boats built during this era.

## 422 COMMANDER SPORT SEDAN General:

Anchor, w/line & deck pipe Bottom paint, anti-fouling Bow pole & burgee Bow pulpit, w/rail Chocks, p & s Coaming, cockpit, padded vinyl Cockpit, fiberglass Command Bridge<sup>®</sup> including: Engine instrumentation tachometer, water temperature, oil pressure, voltmeter, alarms, transmission Hour meters 4" lighted compass Rails, stainless steel Seat, forward facing w/cushion Seat, helm (2) Windscreen Covering boards, teak, aft Pole & flag, stern Privacy cover, windshield Transom door Trim tabs Windows, cabin side, sliding w/screens