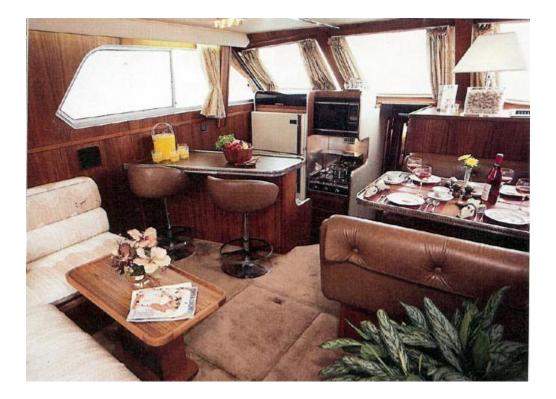

## Electrical:

Rectifier, 20 amps, auto charge (2) & disconnect Wiring, dockside, (1) 115V AC 30 amp inlet, starboard, including (1) 50' ship to shore cable & cabin outlets, circuit breaker panel Generator: 12 kw, diesel, fresh water cooled, remote start station, indicator light w/sound shield, muffler, fuel filter, or Onan 61/2 kw standard w/gas Interior: Bed, double, w/spread, master stateroom Berths, w/mattress & spreads, guest stateroom Blower, exhaust, head Draperies, except windshield Glass, tinted, deckhouse Lights, throughout, 12V Lockers Mirrors Refrigerator, 15 cu.ft., 2-door, w/freezer & automatic icemaker Screens, cabin window, p & s Shower, w/removable head & flex tube, sump pump, light Sink, lavatory Sink, stainless steel, galley Teak parquet floor, galley & head Toilet, electric, w/dockside discharge & holding tank Wardrobes, staterooms