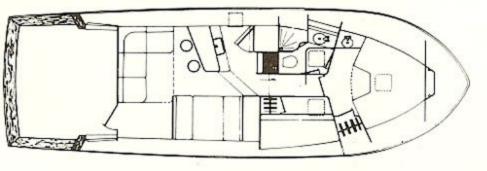

| 422 COMMANDER SPORT SEDAN |         |         |
|---------------------------|---------|---------|
| SLEEPING CAPACITY         | 6       |         |
| LENGTH                    | 42'3.5" | 12.89 m |
|                           |         | 1 07    |

| BEAM                                                                                                                                                                                                                                                                                                                                                                                                                                                                                                                                                                                                                                                                                                                                                                                                                                                                                                                                                                                                                                                                                                                                                                                                                                                                                                                                                                                                                                                                                                                                                                                                                                                                                                                                                                                                                                                                               | 14'0''     | 4.27 m    |  |  |
|------------------------------------------------------------------------------------------------------------------------------------------------------------------------------------------------------------------------------------------------------------------------------------------------------------------------------------------------------------------------------------------------------------------------------------------------------------------------------------------------------------------------------------------------------------------------------------------------------------------------------------------------------------------------------------------------------------------------------------------------------------------------------------------------------------------------------------------------------------------------------------------------------------------------------------------------------------------------------------------------------------------------------------------------------------------------------------------------------------------------------------------------------------------------------------------------------------------------------------------------------------------------------------------------------------------------------------------------------------------------------------------------------------------------------------------------------------------------------------------------------------------------------------------------------------------------------------------------------------------------------------------------------------------------------------------------------------------------------------------------------------------------------------------------------------------------------------------------------------------------------------|------------|-----------|--|--|
| DRAFT                                                                                                                                                                                                                                                                                                                                                                                                                                                                                                                                                                                                                                                                                                                                                                                                                                                                                                                                                                                                                                                                                                                                                                                                                                                                                                                                                                                                                                                                                                                                                                                                                                                                                                                                                                                                                                                                              | 3'11"      | 1.19 cm   |  |  |
| FREEBOARD FWD.                                                                                                                                                                                                                                                                                                                                                                                                                                                                                                                                                                                                                                                                                                                                                                                                                                                                                                                                                                                                                                                                                                                                                                                                                                                                                                                                                                                                                                                                                                                                                                                                                                                                                                                                                                                                                                                                     | 6'5"       | 1.96 m    |  |  |
| FREEBOARD AFT                                                                                                                                                                                                                                                                                                                                                                                                                                                                                                                                                                                                                                                                                                                                                                                                                                                                                                                                                                                                                                                                                                                                                                                                                                                                                                                                                                                                                                                                                                                                                                                                                                                                                                                                                                                                                                                                      | 3'11"      | 1.19 m    |  |  |
| HEIGHT FROM WATERLINE                                                                                                                                                                                                                                                                                                                                                                                                                                                                                                                                                                                                                                                                                                                                                                                                                                                                                                                                                                                                                                                                                                                                                                                                                                                                                                                                                                                                                                                                                                                                                                                                                                                                                                                                                                                                                                                              |            |           |  |  |
| TO TOP OF COMMAND                                                                                                                                                                                                                                                                                                                                                                                                                                                                                                                                                                                                                                                                                                                                                                                                                                                                                                                                                                                                                                                                                                                                                                                                                                                                                                                                                                                                                                                                                                                                                                                                                                                                                                                                                                                                                                                                  |            |           |  |  |
| BRIDGE (clearance)                                                                                                                                                                                                                                                                                                                                                                                                                                                                                                                                                                                                                                                                                                                                                                                                                                                                                                                                                                                                                                                                                                                                                                                                                                                                                                                                                                                                                                                                                                                                                                                                                                                                                                                                                                                                                                                                 | 12'10"     | 3.91 m    |  |  |
| WEIGHT (dry) Diesel                                                                                                                                                                                                                                                                                                                                                                                                                                                                                                                                                                                                                                                                                                                                                                                                                                                                                                                                                                                                                                                                                                                                                                                                                                                                                                                                                                                                                                                                                                                                                                                                                                                                                                                                                                                                                                                                | 34,000 lbs | 15,426 kg |  |  |
| FUEL CAPACITY                                                                                                                                                                                                                                                                                                                                                                                                                                                                                                                                                                                                                                                                                                                                                                                                                                                                                                                                                                                                                                                                                                                                                                                                                                                                                                                                                                                                                                                                                                                                                                                                                                                                                                                                                                                                                                                                      | 525 gals   | 1,987 lt  |  |  |
| FRESH WATER CAPACITY                                                                                                                                                                                                                                                                                                                                                                                                                                                                                                                                                                                                                                                                                                                                                                                                                                                                                                                                                                                                                                                                                                                                                                                                                                                                                                                                                                                                                                                                                                                                                                                                                                                                                                                                                                                                                                                               | 65 gals    | 246 lt    |  |  |
| INTERIOR COLOR OPTIONS:                                                                                                                                                                                                                                                                                                                                                                                                                                                                                                                                                                                                                                                                                                                                                                                                                                                                                                                                                                                                                                                                                                                                                                                                                                                                                                                                                                                                                                                                                                                                                                                                                                                                                                                                                                                                                                                            |            |           |  |  |
| Pecan, Khaki/Navy                                                                                                                                                                                                                                                                                                                                                                                                                                                                                                                                                                                                                                                                                                                                                                                                                                                                                                                                                                                                                                                                                                                                                                                                                                                                                                                                                                                                                                                                                                                                                                                                                                                                                                                                                                                                                                                                  |            |           |  |  |
| POWER OPTIONS:                                                                                                                                                                                                                                                                                                                                                                                                                                                                                                                                                                                                                                                                                                                                                                                                                                                                                                                                                                                                                                                                                                                                                                                                                                                                                                                                                                                                                                                                                                                                                                                                                                                                                                                                                                                                                                                                     |            |           |  |  |
| 2-340 hp Mercruisers                                                                                                                                                                                                                                                                                                                                                                                                                                                                                                                                                                                                                                                                                                                                                                                                                                                                                                                                                                                                                                                                                                                                                                                                                                                                                                                                                                                                                                                                                                                                                                                                                                                                                                                                                                                                                                                               |            |           |  |  |
| 2-390 hp 6-71 TI Diesels                                                                                                                                                                                                                                                                                                                                                                                                                                                                                                                                                                                                                                                                                                                                                                                                                                                                                                                                                                                                                                                                                                                                                                                                                                                                                                                                                                                                                                                                                                                                                                                                                                                                                                                                                                                                                                                           |            |           |  |  |
| 2-465 hp 6V-92 TA Diesels                                                                                                                                                                                                                                                                                                                                                                                                                                                                                                                                                                                                                                                                                                                                                                                                                                                                                                                                                                                                                                                                                                                                                                                                                                                                                                                                                                                                                                                                                                                                                                                                                                                                                                                                                                                                                                                          |            |           |  |  |
| Diesel engines include fro                                                                                                                                                                                                                                                                                                                                                                                                                                                                                                                                                                                                                                                                                                                                                                                                                                                                                                                                                                                                                                                                                                                                                                                                                                                                                                                                                                                                                                                                                                                                                                                                                                                                                                                                                                                                                                                         | esh water  | cooling   |  |  |
| & fuel/water separator.                                                                                                                                                                                                                                                                                                                                                                                                                                                                                                                                                                                                                                                                                                                                                                                                                                                                                                                                                                                                                                                                                                                                                                                                                                                                                                                                                                                                                                                                                                                                                                                                                                                                                                                                                                                                                                                            |            | -         |  |  |
| CONCRETE THE CONCRETE AND A DESCRIPTION OF |            |           |  |  |

## 422 COMMANDER SPORT SEDAN General:

Anchor, w/line & deck pipe Bottom paint, anti-fouling Bow pole & burgee Bow pulpit, w/rail Chocks, p & s Coaming, cockpit, padded vinyl Cockpit, fiberglass Command Bridge<sup>®</sup> including: Engine instrumentation tachometer, water temperature, oil pressure, voltmeter, alarms, transmission Hour meters 4" lighted compass Rails, stainless steel Seat, forward facing w/cushion Seat, helm (2) Windscreen Covering boards, teak, aft Pole & flag, stern Privacy cover, windshield Transom door Trim tabs Windows, cabin side, sliding w/screens

## Electrical:

Rectifier, 20 amps, auto charge (2) & disconnect Wiring, dockside, (1) 115V AC 30 amp inlet, starboard, including (1) 50' ship to shore cable & cabin outlets, circuit breaker panel Generator: 12 kw, diesel, fresh water cooled, remote start station, indicator light w/sound shield, muffler, fuel filter, or Onan 61/2 kw standard w/gas Interior: Bed, double, w/spread, master stateroom Berths, w/mattress & spreads, guest stateroom Blower, exhaust, head Draperies, except windshield Glass, tinted, deckhouse Lights, throughout, 12V Lockers Mirrors Refrigerator, 15 cu.ft., 2-door, w/freezer & automatic icemaker Screens, cabin window, p & s Shower, w/removable head & flex tube, sump pump, light Sink, lavatory Sink, stainless steel, galley Teak parquet floor, galley & head Toilet, electric, w/dockside discharge & holding tank Wardrobes, staterooms